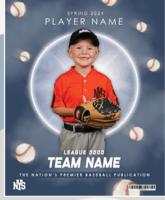

oto Inserted 5x7 Team Photo

5x7 Photo

(4) Wallets

5x7 Team Photo 5x7 Photo (4) Wallets































SPRING 2024
PLAYER NAME

LEAGUE 0000

TEAM NAME

**Magazine Cover** 

**NEW DESIGN!** Glossy 8X10. Individual only.

NYs

æ

# **Trader Cards**

Wallet-size metallic cardstock. Features Player's photo, name, team name, jersey number, position, age, height and weight (optional) Individual only.

\*Trader Cards cannot be split between players or different poses. \*Samples shown may be subject to change. Not to scale.





PLAYER NAME NYS SPRING 2024



DON'T FOLD YOUR PAGES! HOLD YOUR SPOT WITH A 2X8 BOOKMARK! FEATURES THE PLAYER'S PHOTO & NAME, PLUS THE TEAM NAME.

Individual only.















# SPRING 2024 BACKGROUND SAMPLES

# PHOTOGRAPHY & TROPHIES

# BASEBALL











## CHEER













PLAYER NAME NYS SPRING 2024

# **FOOTBALL**













# SPRING 2024 BACKGROUND SAMPLES



## BASKETBALL











# SOCCER











## **VOLLEYBALL**













# SPRING 2024 BACKGROUND SAMPLES

# PHOTOGRAPHY & TROPHIES

# SOFTBALL