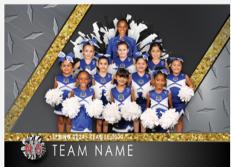

eam Photo

5x7 Photo

(4) Wallets

5x7 Team Photo 5x7 Photo (4) Wallets































SPRING 2024
PLAYER NAME

LEAGUE 0000

TEAM NAME

**Magazine Cover** 

**NEW DESIGN!** Glossy 8X10. Individual only.

NYs

æ

# **Trader Cards**

Wallet-size metallic cardstock. Features Player's photo, name, team name, jersey number, position, age, height and weight (optional) Individual only.

\*Trader Cards cannot be split between players or different poses. \*Samples shown may be subject to change. Not to scale.





PLAYER NAME NYS SPRING 2024



DON'T FOLD YOUR PAGES! HOLD YOUR SPOT WITH A 2X8 BOOKMARK! FEATURES THE PLAYER'S PHOTO & NAME, PLUS THE TEAM NAME.

Individual only.















# SPRING 2024 BACKGROUND SAMPLES

# PHOTOGRAPHY & TROPHIES

# BASEBALL











## CHEER













PLAYER NAME NYS SPRING 2024

# **FOOTBALL**













# SPRING 2024 BACKGROUND SAMPLES



## BASKETBALL











# SOCCER











## **VOLLEYBALL**













# SPRING 2024 BACKGROUND SAMPLES

# PHOTOGRAPHY & TROPHIES

# SOFTBALL