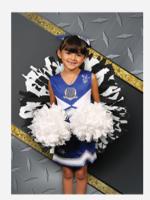

Team Photo

5x7 Photo

(4) Wallets

5x7 Team Photo 5x7 Photo (4) Wallets































SPRING 2024
PLAYER NAME

LEAGUE 0000

TEAM NAME

**Magazine Cover** 

**NEW DESIGN!** Glossy 8X10. Individual only.

NYs

æ

# **Trader Cards**

Wallet-size metallic cardstock. Features Player's photo, name, team name, jersey number, position, age, height and weight (optional) Individual only.

\*Trader Cards cannot be split between players or different poses. \*Samples shown may be subject to change. Not to scale.





PLAYER NAME NYS SPRING 2024



DON'T FOLD YOUR PAGES! HOLD YOUR SPOT WITH A 2X8 BOOKMARK! FEATURES THE PLAYER'S PHOTO & NAME, PLUS THE TEAM NAME.

Individual only.















# SPRING 2024 BACKGROUND SAMPLES

# PHOTOGRAPHY & TROPHIES

# BASEBALL











## CHEER













PLAYER NAME NYS SPRING 2024

# **FOOTBALL**













# SPRING 2024 BACKGROUND SAMPLES



## BASKETBALL











# SOCCER











## **VOLLEYBALL**













# SPRING 2024 BACKGROUND SAMPLES

# PHOTOGRAPHY & TROPHIES

# SOFTBALL