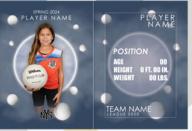

# **Trader Cards**

Wallet-size metallic cardstock. Features Player's photo, name, team name, jersey number, position, age, height and weight (optional) Individual only.

\*Trader Cards cannot be split between players or different poses. \*Samples shown may be subject to change. Not to scale.