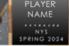

PLAYER NAME NYS SPRING 2024

DON'T FOLD YOUR PAGES! HOLD YOUR SPOT WITH A 2X8 BOOKMARK! FEATURES THE PLAYER'S PHOTO & NAME, PLUS THE TEAM NAME.

Individual only.