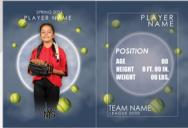

# **Trader Cards**

Wallet-size metallic cardstock. Features Player's photo, name, team name, jersey number, position, age, height and weight (optional) Individual only.

\*Trader Cards cannot be split between players or different poses. \*Samples shown may be subject to change. Not to scale.