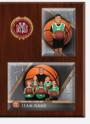

## 9x12 Wood Plaque

Inserted 3x5 Photo Inserted 5x7 Team Photo

8x10 Photo

(2) 5x7 Photos

(8) Wallets

## 9x12 Wood Plaque

Inserted 3x5 Photo Inserted 5x7 Team Photo

(2) 3x5 Photos

(8) Wallets