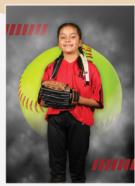

let-size metallic cardstock. Features Player's photo, name, team name, jersey number, position, age, height and weight (optional) Individual only.

\*Trader Cards cannot be split between players or different poses. \*Samples shown may be subject to change. Not to scale.





PLAYER NAME NYS SPRING 2024



DON'T FOLD YOUR PAGES! HOLD YOUR SPOT WITH A 2X8 BOOKMARK! FEATURES THE PLAYER'S PHOTO & NAME, PLUS THE TEAM NAME.

Individual only.















# SPRING 2024 BACKGROUND SAMPLES

# PHOTOGRAPHY & TROPHIES

# BASEBALL











## CHEER













PLAYER NAME NYS SPRING 2024

# **FOOTBALL**













# SPRING 2024 BACKGROUND SAMPLES



## BASKETBALL











# SOCCER











## **VOLLEYBALL**













# SPRING 2024 BACKGROUND SAMPLES

# PHOTOGRAPHY & TROPHIES

# SOFTBALL