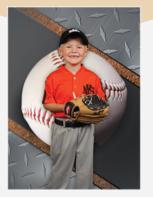

5 Photo Inserted 5x7 Team Photo

5x7 Photo

(4) Wallets

5x7 Team Photo 5x7 Photo (4) Wallets































SPRING 2024
PLAYER NAME

LEAGUE 0000

TEAM NAME

**Magazine Cover** 

**NEW DESIGN!** Glossy 8X10. Individual only.

NYs

æ

# **Trader Cards**

Wallet-size metallic cardstock. Features Player's photo, name, team name, jersey number, position, age, height and weight (optional) Individual only.

\*Trader Cards cannot be split between players or different poses. \*Samples shown may be subject to change. Not to scale.





PLAYER NAME NYS SPRING 2024



DON'T FOLD YOUR PAGES! HOLD YOUR SPOT WITH A 2X8 BOOKMARK! FEATURES THE PLAYER'S PHOTO & NAME, PLUS THE TEAM NAME.

Individual only.















# SPRING 2024 BACKGROUND SAMPLES

# PHOTOGRAPHY & TROPHIES

# BASEBALL











## CHEER













PLAYER NAME NYS SPRING 2024

# **FOOTBALL**













# SPRING 2024 BACKGROUND SAMPLES



## BASKETBALL











# SOCCER











## **VOLLEYBALL**













# SPRING 2024 BACKGROUND SAMPLES

# PHOTOGRAPHY & TROPHIES

# SOFTBALL