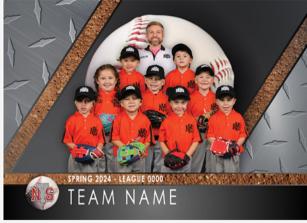

PRINTS starting at \$10

3x5, 5x7, 8x10 and wallet-size. Individual, Team, Coach & Buddy

## 9x12 Wood Plaque

Inserted 3x5 Photo Inserted 5x7 Team Photo

8x10 Photo

(2) 5x7 Photos

(8) Wallets

## 9x12 Wood Plaque

Inserted 3x5 Photo Inserted 5x7 Team Photo

(2) 3x5 Photos

(8) Wallets

## 8x10 Memory Mate

Cardstock frame Inserted 3x5 Photo Inserted 5x7 Team Photo

5x7 Photo

(2) 3x5 Photos

(4) Wallets

## 8x10 Memory Mate

Cardstock frame Inserted 3x5 Photo Inserted 5x7 Team Photo

5x7 Photo

(4) Wallets

5x7 Team Photo 5x7 Photo (4) Wallets































SPRING 2024
PLAYER NAME

LEAGUE 0000

TEAM NAME

**Magazine Cover** 

**NEW DESIGN!** Glossy 8X10. Individual only.

NYs

æ

# **Trader Cards**

Wallet-size metallic cardstock. Features Player's photo, name, team n