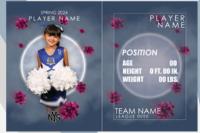

# **Trader Cards**

Wallet-size metallic cardstock. Features Player's photo, name, team name, jersey number, position, age, height and weight (optional) Individual only.

\*Trader Cards cannot be split between players or different poses. \*Samples shown may be subject to change. Not to scale.