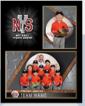

PRINTS starting at \$10

3x5, 5x7, 8x10 and wallet-size. Individual, Team, Coach & Buddy

## 9x12 Wood Plaque

Inserted 3x5 Photo Inserted 5x7 Team Photo

8x10 Photo

(2) 5x7 Photos

(8) Wallets

## 9x12 Wood Plaque

Inserted 3x5 Photo Inserted 5x7 Team Photo

(2) 3x5 Photos

(8) Wallets

## 8x10 Memory Mate

Cardstock frame Inserted 3x5 Photo Inserted 5x7 Team Photo

5x7 Photo

(2) 3x5 Photos

(4) Wallets

## 8x10 Memory Mate

Cardstock frame Inserted 3x5 Photo Inserted 5x7 Team Photo

5x7 Photo

(4) Wallets

5x7 Team Photo 5x7 Photo (4) Wallets































SPRING 2024
PLAYER NAME

LEAGUE 0000

TEAM NAME

**Magazine Cover** 

**NEW DESIGN!** Glossy 8X10. Individual only.

NYs

æ

# **Trader Cards**

Wallet-size metallic cardstock. Features Player's photo, name, team name, jersey number, position, age, height and weight (optional) Individual only.

\*Trader Cards cannot be split between players or different poses. \*Samples shown may be subject to change. Not to scale.





PLAYER NAME NYS SPRING 2024



DON'T FOLD YOUR PAGES! HOLD YOUR SPOT WITH A 2X8 BOOKMARK! FEATURES THE PLAYER'S PHOTO & NAME, PLUS THE TEAM NAME.

Individual only.















# SPRING 2024 BACKGROUND SAMPLES

# PHOTOGRAPHY & TROPHIES

# BASEBALL











## CHEER













PLAYER NAME NYS SPRING 2024

# **FOOTBALL**













# SPRING 2024 BACKGR