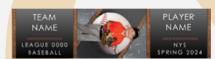

PLAYER NAME NYS SPRING 2024

DON'T FOLD YOUR PAGES! HOLD YOUR SPOT WITH A 2X8 BOOKMARK! FEATURES THE PLAYER'S PHOTO & NAME, PLUS THE TEAM NAME.

Individual only.