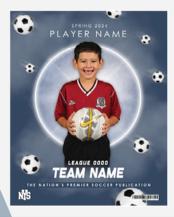

EAM NAME

**Magazine Cover** 

**NEW DESIGN!** Glossy 8X10. Individual only.

NYs

æ

# **Trader Cards**

Wallet-size metallic cardstock. Features Player's photo, name, team name, jersey number, position, age, height and weight (optional) Individual only.

\*Trader Cards cannot be split between players or different poses. \*Samples shown may be subject to change. Not to scale.





PLAYER NAME NYS SPRING 2024



DON'T FOLD YOUR PAGES! HOLD YOUR SPOT WITH A 2X8 BOOKMARK! FEATURES THE PLAYER'S PHOTO & NAME, PLUS THE TEAM NAME.

Individual only.















# SPRING 2024 BACKGROUND SAMPLES

# PHOTOGRAPHY & TROPHIES

# BASEBALL











## CHEER













PLAYER NAME NYS SPRING 2024

# **FOOTBALL**













# SPRING 2024 BACKGROUND SAMPLES



## BASKETBALL











# SOCCER











## **VOLLEYBALL**













# SPRING 2024 BACKGROUND SAMPLES

# PHOTOGRAPHY & TROPHIES

# SOFTBALL