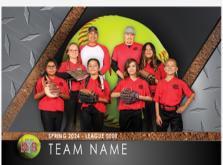

t-size metallic cardstock. Features Player's photo, name, team name, jersey number, position, age, height and weight (optional) Individual only.

\*Trader Cards cannot be split between players or different poses. \*Samples shown may be subject to change. Not to scale.





PLAYER NAME NYS SPRING 2024



DON'T FOLD YOUR PAGES! HOLD YOUR SPOT WITH A 2X8 BOOKMARK! FEATURES THE PLAYER'S PHOTO & NAME, PLUS THE TEAM NAME.

Individual only.















# SPRING 2024 BACKGROUND SAMPLES

# PHOTOGRAPHY & TROPHIES

# BASEBALL











## CHEER













PLAYER NAME NYS SPRING 2024

# **FOOTBALL**













# SPRING 2024 BACKGROUND SAMPLES



## BASKETBALL











# SOCCER











## **VOLLEYBALL**













# SPRING 2024 BACKGROUND SAMPLES

# PHOTOGRAPHY & TROPHIES

# SOFTBALL