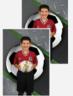

PRINTS starting at \$10

3x5, 5x7, 8x10 and wallet-size. Individual, Team, Coach & Buddy

## 9x12 Wood Plaque

Inserted 3x5 Photo Inserted 5x7 Team Photo

8x10 Photo

(2) 5x7 Photos

(8) Wallets

## 9x12 Wood Plaque

Inserted 3x5 Photo Inserted 5x7 Team Photo

(2) 3x5 Photos

(8) Wallets

## 8x10 Memory Mate

Cardstock frame Inserted 3x5 Photo Inserted 5x7 Team Photo

5x7 Photo

(2) 3x5 Photos

(4) Wallets

## 8x10 Memory Mate

Cardstock frame Inserted 3x5 Photo Inserted 5x7 Team Photo

5x7 Photo

(4) Wallets

5x7 Team Photo 5x7 Photo (4) Wallets































SPRING 2024
PLAYER NAME

LEAGUE 0000

TEAM NAME

**Magazine Cover** 

**NEW DESIGN!** Glossy 8X10. Individual only.

NYs

æ

# **Trader Cards**

Wallet-size metallic cardstock. Features Player's photo, name, team name, jersey number, position, age, height and weight (optional) Individual only.

\*Trader Cards cannot be split between players or different poses. \*Samples shown may be subject to change. Not to scale.





PLAYER NAME NYS SPRING 2024



DON'T FOLD YOUR PAGES! HOLD YOUR SPOT WITH A 2X8 BOOKMARK! FEATURES THE PLAYER'S PHOTO & NAME, PLUS THE TEAM NAME.

Individual only.















# SPRING 2024 BACKGROUND SAMPLES

# PHOTOGRAPHY & TROPHIES

# BASEBALL











## CHEER













PLAYER NAME NYS SPRING 2024

# **FOOTBALL**













# SPRING 2