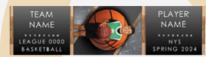

PLAYER NAME NYS SPRING 2024

DON'T FOLD YOUR PAGES! HOLD YOUR SPOT WITH A 2X8 BOOKMARK! FEATURES THE PLAYER'S PHOTO & NAME, PLUS THE TEAM NAME.

Individual only.