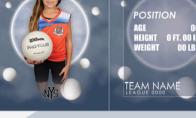

# **Trader Cards**

Wallet-size metallic cardstock. Features Player's photo, name, team name, jersey number, position, age, height and weight (optional) Individual only.

\*Trader Cards cannot be split between players or different poses. \*Samples shown may be subject to change. Not to scale.