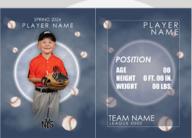

# **Trader Cards**

Wallet-size metallic cardstock. Features Player's photo, name, team name, jersey number, position, age, height and weight (optional) Individual only.

\*Trader Cards cannot be split between players or different poses. \*Samples shown may be subject to change. Not to scale.