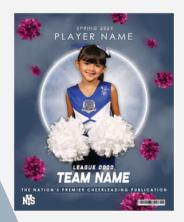

m Photo

5x7 Photo

(4) Wallets

5x7 Team Photo 5x7 Photo (4) Wallets































SPRING 2024
PLAYER NAME

LEAGUE 0000

TEAM NAME

**Magazine Cover** 

**NEW DESIGN!** Glossy 8X10. Individual only.

NYs

æ

# **Trader Cards**

Wallet-size metallic cardstock. Features Player's photo, name, team name, jersey number, position, age, height and weight (optional) Individual only.

\*Trader Cards cannot be split between players or different poses. \*Samples shown may be subject to change. Not to scale.





PLAYER NAME NYS SPRING 2024



DON'T FOLD YOUR PAGES! HOLD YOUR SPOT WITH A 2X8 BOOKMARK! FEATURES THE PLAYER'S PHOTO & NAME, PLUS THE TEAM NAME.

Individual only.















# SPRING 2024 BACKGROUND SAMPLES

# PHOTOGRAPHY & TROPHIES

# BASEBALL











## CHEER













PLAYER NAME NYS SPRING 2024

# **FOOTBALL**













# SPRING 2024 BACKGROUND SAMPLES



## BASKETBALL











# SOCCER











## **VOLLEYBALL**













# SPRING 2024 BACKGROUND SAMPLES

# PHOTOGRAPHY & TROPHIES

# SOFTBALL