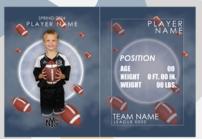

# **Trader Cards**

Wallet-size metallic cardstock. Features Player's photo, name, team name, jersey number, position, age, height and weight (optional) Individual only.

\*Trader Cards cannot be split between players or different poses. \*Samples shown may be subject to change. Not to scale.

# **FOOTBALL**