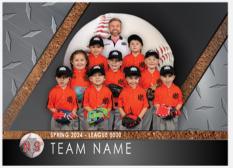

Photo Inserted 5x7 Team Photo

5x7 Photo

(4) Wallets

5x7 Team Photo 5x7 Photo (4) Wallets































SPRING 2024
PLAYER NAME

LEAGUE 0000

TEAM NAME

**Magazine Cover** 

**NEW DESIGN!** Glossy 8X10. Individual only.

NYs

æ

# **Trader Cards**

Wallet-size metallic cardstock. Features Player's photo, name, team name, jersey number, position, age, height and weight (optional) Individual only.

\*Trader Cards cannot be split between players or different poses. \*Samples shown may be subject to change. Not to scale.





PLAYER NAME NYS SPRING 2024



DON'T FOLD YOUR PAGES! HOLD YOUR SPOT WITH A 2X8 BOOKMARK! FEATURES THE PLAYER'S PHOTO & NAME, PLUS THE TEAM NAME.

Individual only.















# SPRING 2024 BACKGROUND SAMPLES

# PHOTOGRAPHY & TROPHIES

# BASEBALL











## CHEER













PLAYER NAME NYS SPRING 2024

# **FOOTBALL**













# SPRING 2024 BACKGROUND SAMPLES



## BASKETBALL











# SOCCER











## **VOLLEYBALL**













# SPRING 2024 BACKGROUND SAMPLES

# PHOTOGRAPHY & TROPHIES

# SOFTBALL