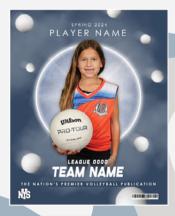

## 8x10 Memory Mate

Cardstock frame Inserted 3x5 Photo Inserted 5x7 Team Photo

5x7 Photo

(4) Wallets

5x7 Team Photo 5x7 Photo (4) Wallets

SPRING 2024
PLAYER NAME

LEAGUE 0000

TEAM NAME