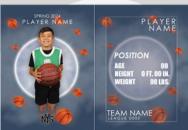

# **Trader Cards**

Wallet-size metallic cardstock. Features Player's photo, name, team name, jersey number, position, age, height and weight (optional) Individual only.

\*Trader Cards cannot be split between players or different poses. \*Samples shown may be subject to change. Not to scale.