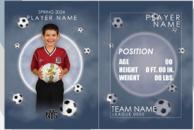

# **Trader Cards**

Wallet-size metallic cardstock. Features Player's photo, name, team name, jersey number, position, age, height and weight (optional) Individual only.

\*Trader Cards cannot be split between players or different poses. \*Samples shown may be subject to change. Not to scale.